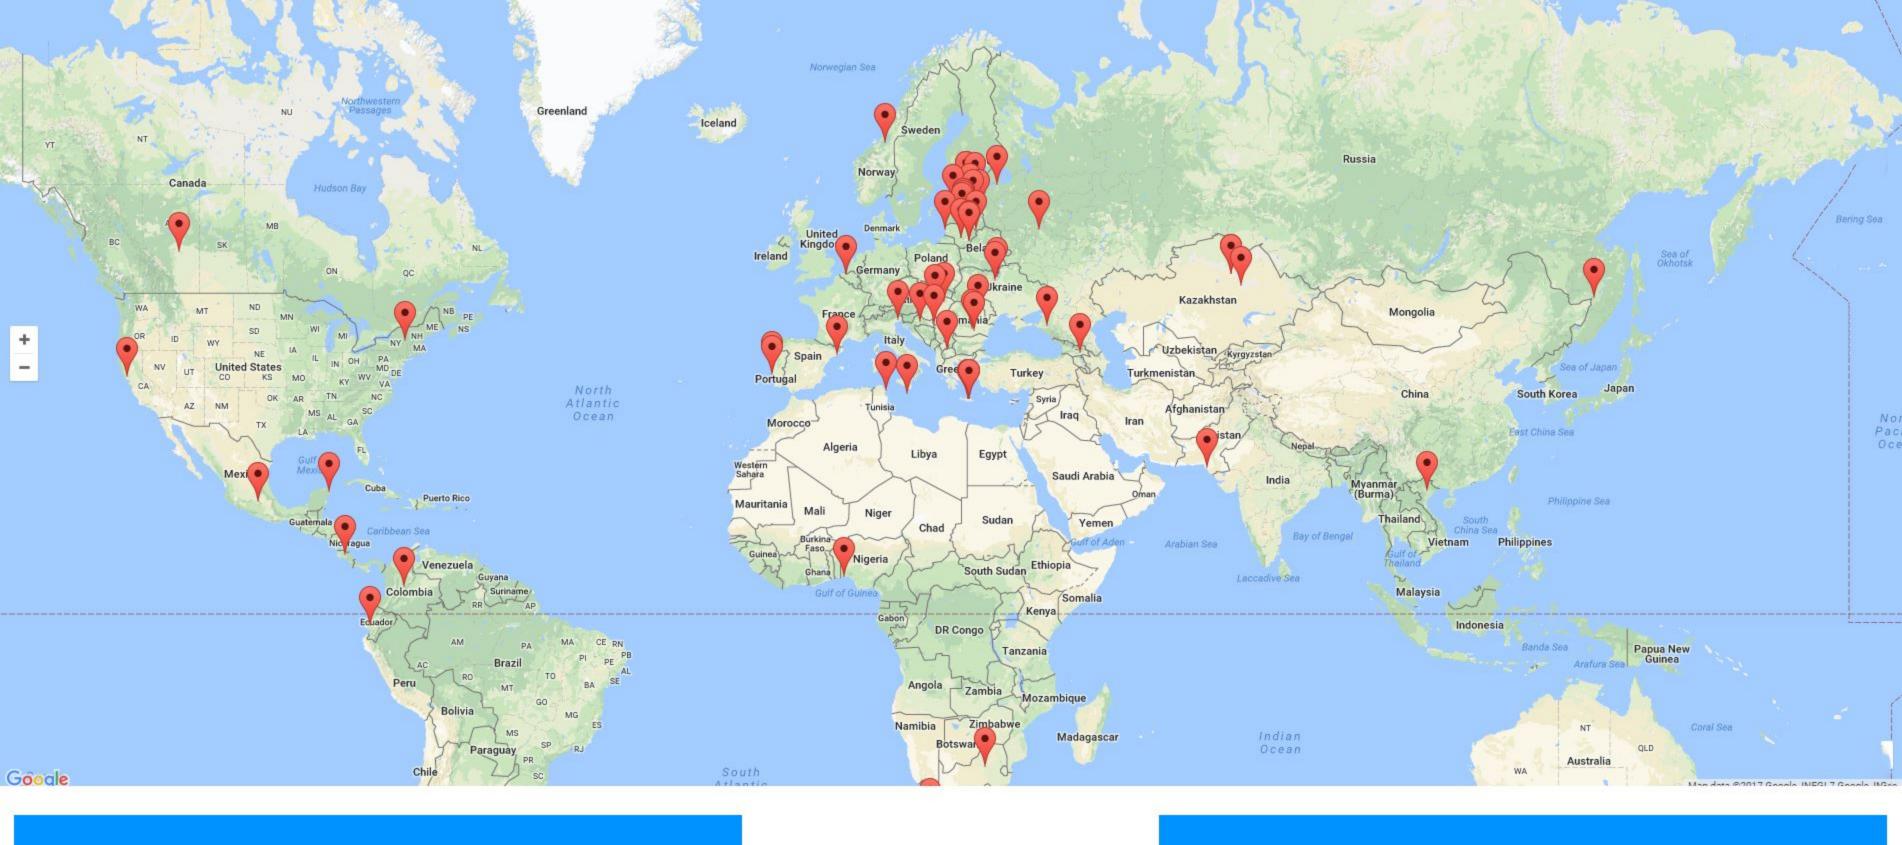

#### **Basic parameters of the project:**

- Work period: about 2 years
- Number of countries: 30
- Number of shelters: 62
- Number of installed cameras in shelters: 64.

# **MAP OF PROJECT PARTICIPANTS**

Barents Sea

Log in/Sign in

EN -

728x90

Kitten Foster home in Riga is the next lucky goods recipient

728x90

"MÁLYI" BIRD RESCUE STATION is happy to get a delivery