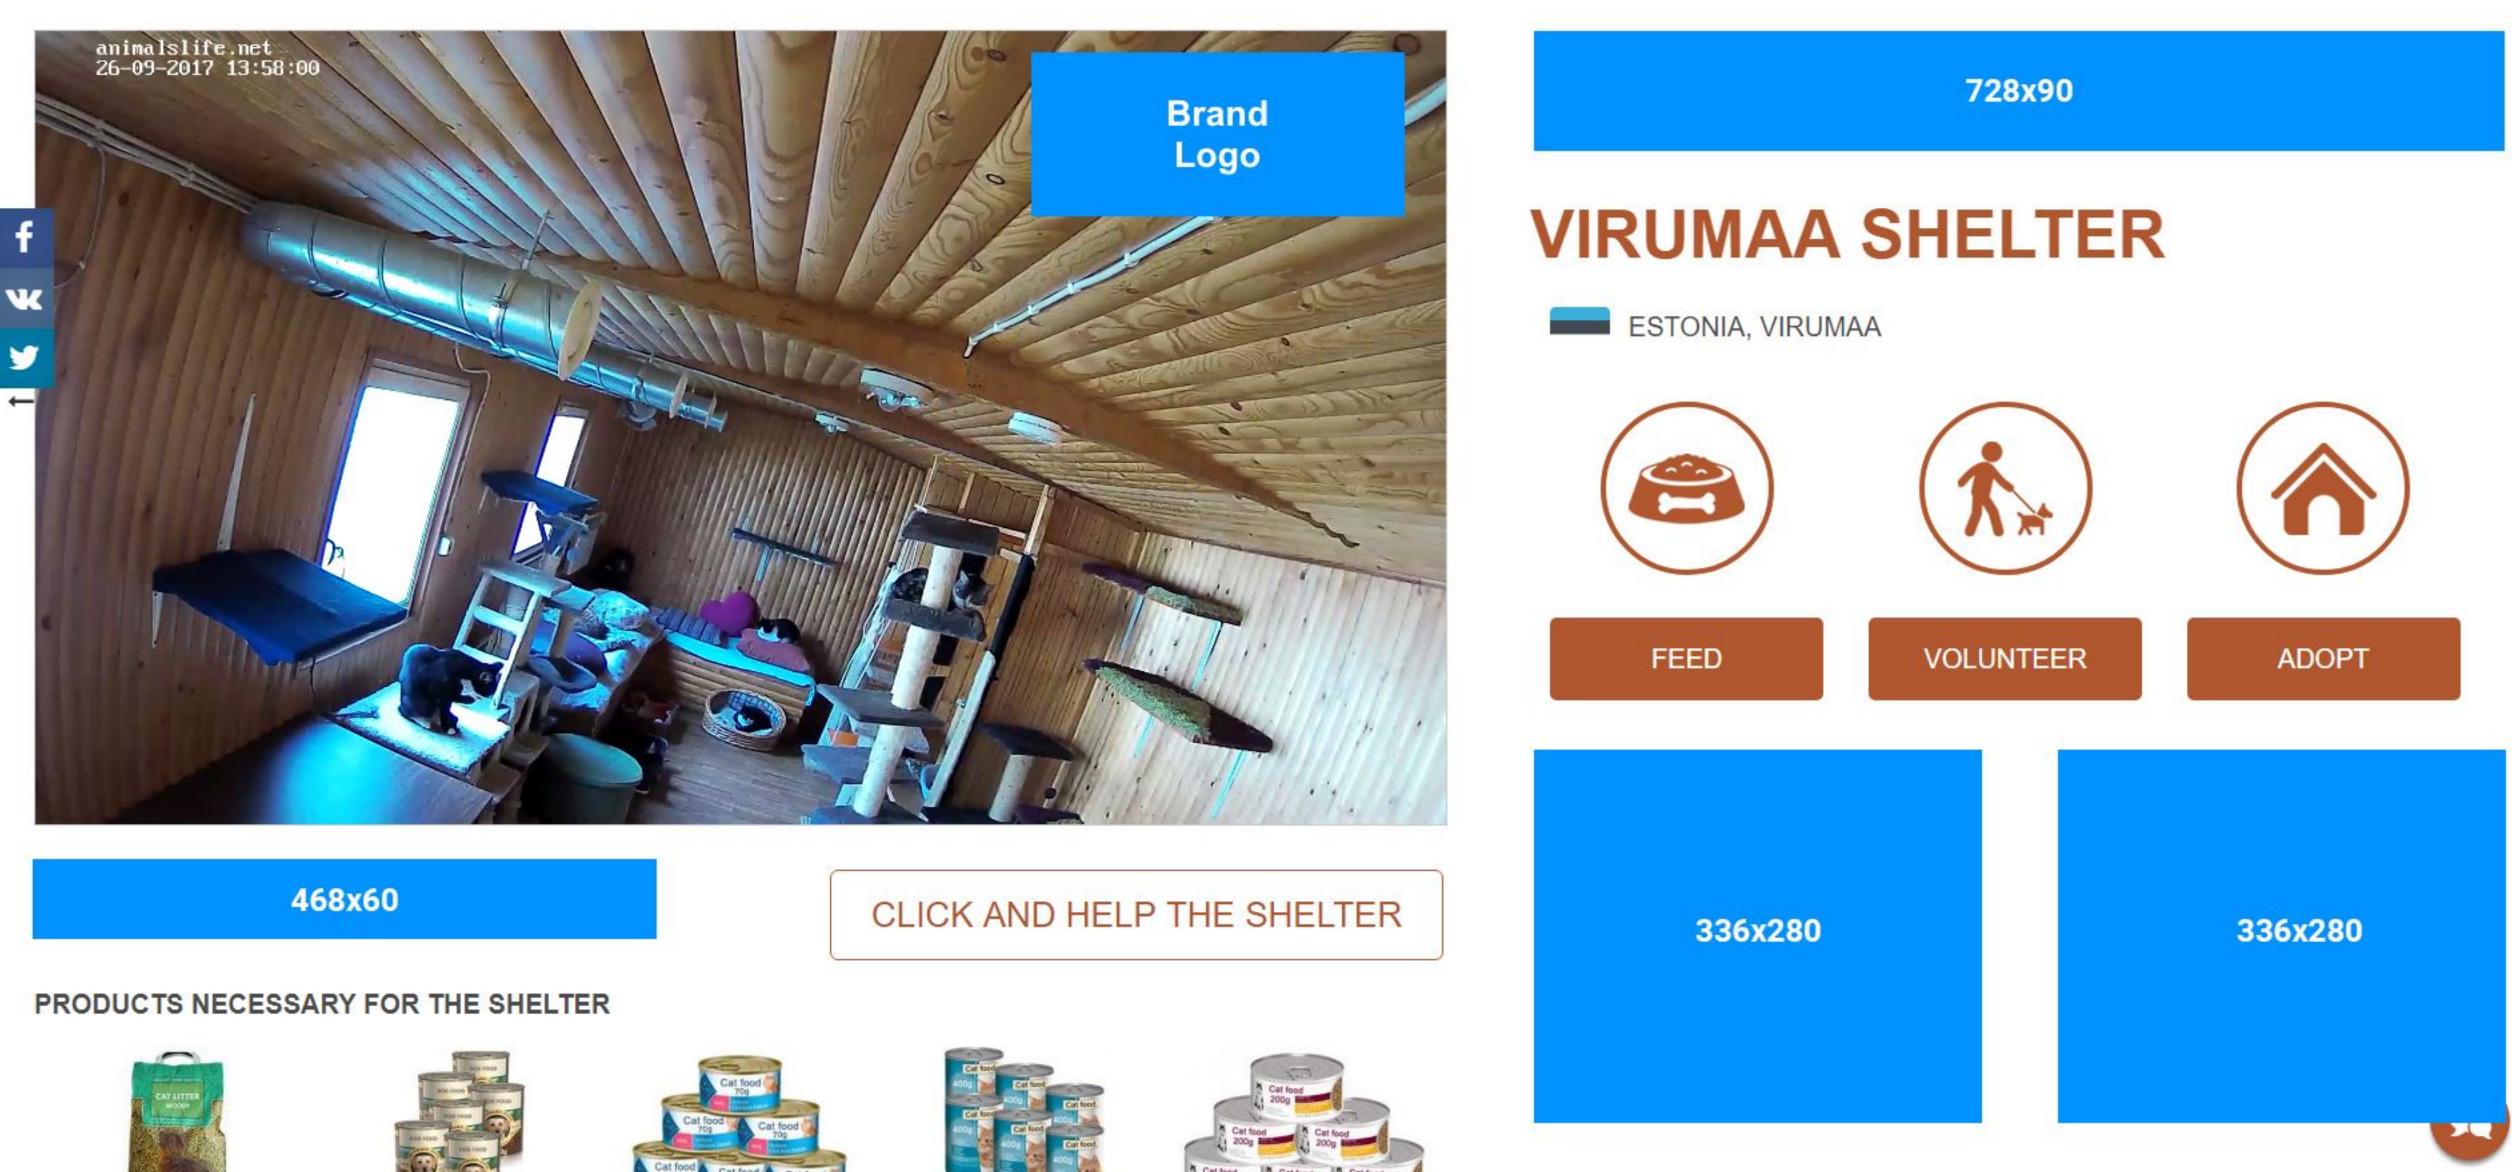

# **MAP OF PROJECT PARTICIPANTS**

Barents Sea

Log in/Sign in

EN -

728x90

Kitten Foster home in Riga is the next lucky goods recipient

728x90

"MÁLYI" BIRD RESCUE STATION is happy to get a delivery

# **LIST OF SHELTERS**

# **LIST OF SHELTERS**

Live stream III x1 LATVIA